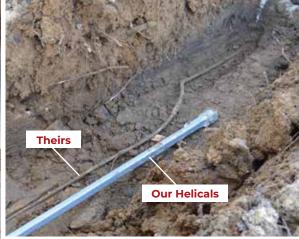

### **Versus the Competition**

This homeowner had anchors and a waterproofing system installed by a competitor that failed miserably. The homeowner had to go to extreme measures (the sandbags) to combat the issues caused by their system.

**Competitor's Failed System** 

Wall is Severely **Bowed in** 

Our System - 1.5" steel extension that extends to the inactive zone

VS. Theirs - very small, flimsy rod that only goes a few feet, still in active soil