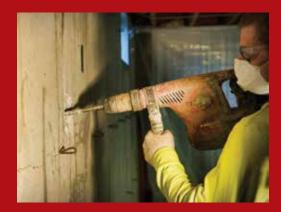

# **Installation Steps**

1.

The foundation is prepared for anchor installation by drilling 3" diameter holes at each anchor location.

From the inside, extension rods are inserted through the wall where on the outside, a helix is attached. The helical anchor is hydraulically rotated into the soil at downward angle until proper depth and torque is achieved.