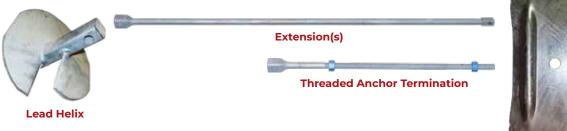

### **Helical Wall Anchor System**

All components are hot-dip galvanized to increase product life in aggressive soils.

**Wall Plate** 

**Foundations** 

# **Installation Steps**

1.

The foundation is prepared for anchor installation by drilling 3" diameter holes at each anchor location.

From the inside, extension rods are inserted through the wall where on the outside, a helix is attached. The helical anchor is hydraulically rotated into the soil at downward angle until proper depth and torque is achieved.

After the installation of the anchor, a threaded extension is used to connect the terminating plate or steel c-channel to secure the wall.