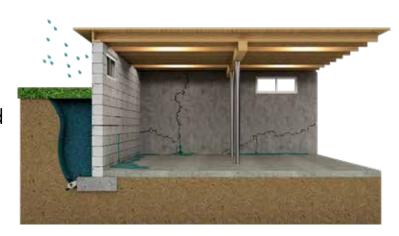

# **Hydrostatic Pressure**

Concrete walls become stressed when hydrostatic pressure (soil expansion) exerts tremendous force against foundation walls.

Efforts to straighten bowing walls should be taken as soon as possible. When cracks appear in these walls, the structural integrity is compromised. Foundation damage must be addressed quickly to avoid the expense of wall replacement or the possibility of structural failure.

# **Installation Steps**

1.

The foundation is prepared for anchor installation by drilling 3" diameter holes at each anchor location.

From the inside, extension rods are inserted through the wall where on the outside, a helix is attached. The helical anchor is hydraulically rotated into the soil at downward angle until proper depth and torque is achieved.

After the installation of the anchor, a threaded extension is used to connect the terminating plate or steel c-channel to secure the wall.