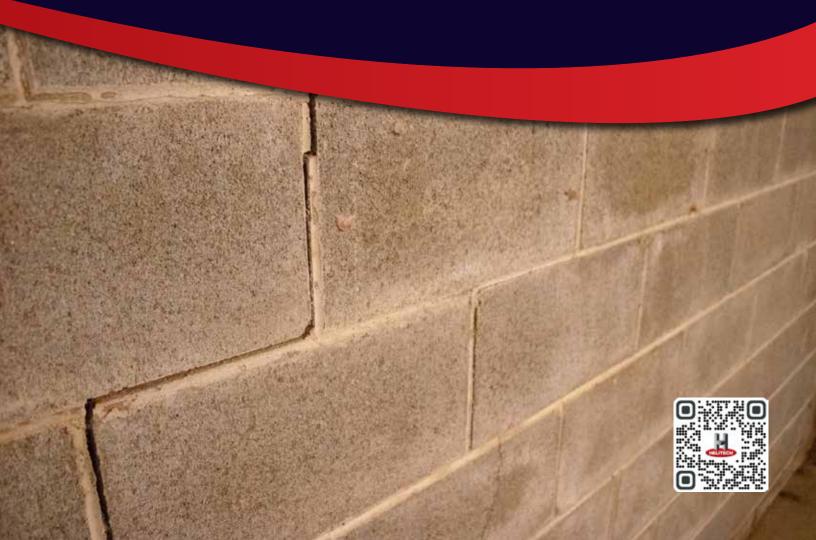

# **Warning Signs**

To recognize a stressed and cracked foundation, look for cracks within:

Basement Walls

Exterior Brick

Foundations

Walls and Ceilings

# **Hydrostatic Pressure**

Concrete walls become stressed when hydrostatic pressure (soil expansion) exerts tremendous force against foundation walls.

Efforts to straighten bowing walls should be taken as soon as possible. When cracks appear in these walls, the structural integrity is compromised. Foundation damage must be addressed quickly to avoid the expense of wall replacement or the possibility of structural failure.