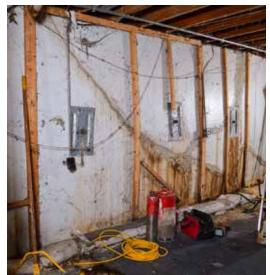

# **Installation Steps**

1.

The foundation is prepared for anchor installation by drilling 3" diameter holes at each anchor location.

From the inside, extension rods are inserted through the wall where on the outside, a helix is attached. The helical anchor is hydraulically rotated into the soil at downward angle until proper depth and torque is achieved.

After the installation of the anchor, a threaded extension is used to connect the terminating plate or steel c-channel to secure the wall.