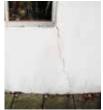

# **Hydrostatic Pressure**

Concrete walls become stressed when hydrostatic pressure (soil expansion) exerts tremendous force against foundation walls.

Efforts to straighten bowing walls should be taken as soon as possible. When cracks appear in these walls, the structural integrity is compromised. Foundation damage must be addressed quickly to avoid the expense of wall replacement or the possibility of structural failure.

# **Warning Signs**

To recognize a stressed and cracked foundation, look for cracks within:

Basement Walls

Exterior Brick

Foundations

Walls and Ceilings