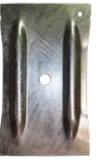

### **Helical Wall Anchor System**

All components are hot-dip galvanized to increase product life in aggressive soils.

**Wall Plate** 

**Foundations** 