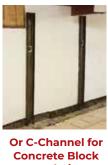

After the installation of the anchor, a threaded extension is used to connect the terminating plate or steel c-channel to secure the wall.