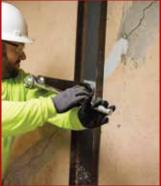

# **Installation Steps**

1.

The foundation is prepared for anchor installation by drilling 3" diameter holes at each anchor location.

From the inside, extension rods are inserted through the wall where on the outside, a helix is attached. The helical anchor is hydraulically rotated into the soil at downward angle until proper depth and torque is achieved.

After the installation of the anchor, a threaded extension is used to connect the terminating plate or steel c-channel to secure the wall.