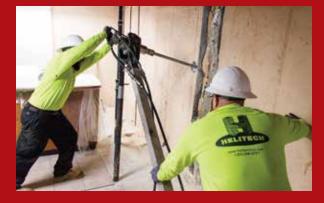

# **Installation Steps**

1.

The foundation is prepared for anchor installation by drilling 3" diameter holes at each anchor location.

From the inside, extension rods are inserted through the wall where on the outside, a helix is attached. The helical anchor is hydraulically rotated into the soil at downward angle until proper depth and torque is achieved.

After the installation of the anchor, a threaded extension is used to connect the terminating plate or steel c-channel to secure the wall.