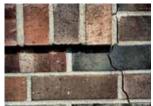

# **Warning Signs**

To recognize a stressed and cracked foundation, look for cracks within:

Basement Walls

Exterior Brick

Foundations

Walls and Ceilings