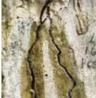

# **Hydrostatic Pressure**

Concrete walls become stressed when hydrostatic pressure (soil expansion) exerts tremendous force against foundation walls.

Efforts to straighten bowing walls should be taken as soon as possible. When cracks appear in these walls, the structural integrity is compromised. Foundation damage must be addressed quickly to avoid the expense of wall replacement or the possibility of structural failure.

# **Warning Signs**

To recognize a stressed and cracked foundation, look for cracks within:

Basement Walls

Exterior Brick

Foundations

Walls and Ceilings