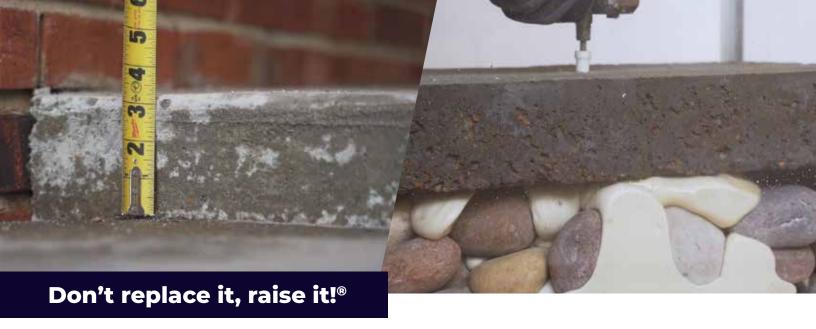

### **Quick, Non-invasive, Effective**

Helitech will insert the two part polyurethane blend into the effected area's through a tiny dime size 3/8" injection ports.

The special polyurethane blend will flow through the ports into the compromised soil beneath your sunken concrete, making its way through the tiniest cracks to ensure ALL voids are filled.

Once the polyurethane has made its way into all of those tiny cracks and voids it will then start to expand and harden, compressing the soil around it and lifting the sunken concrete.

Lastly, the polyurethane system has an extremely quick cure time which means you'll be able to use your concrete the same day we finish lifting it back up.