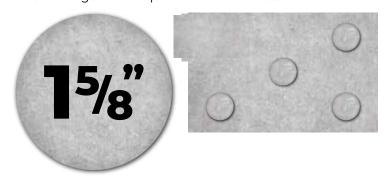

## **Traditional Mudjacking**

Holes are larger and require more to be installed.