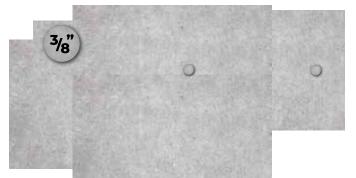

## **Polyurethane Leveling**

Smaller and fewer holes required.

### **Quick, Non-invasive, Effective**

Helitech will insert the two part polyurethane blend into the effected area's through a tiny dime size 3/8" injection ports.

The special polyurethane blend will flow through the ports into the compromised soil beneath your sunken concrete, making its way through the tiniest cracks to ensure ALL voids are filled.