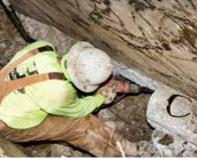

## WHAT YOU CAN EXPECT DURING A FOUNDATION REPAIR

Our certified installer will inspect the condition of your home's foundation.

UNDERPINNING INSTALLATION

Helical piles are hydraulically screwed into the ground to a depth where the prescribed installation torque is achieved. Once the pile reaches final depth and the design capacity, a bracket is installed to secure the pile to the foundation.