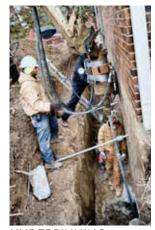

## WHAT YOU CAN EXPECT DURING A FOUNDATION REPAIR

Our certified installer will inspect the condition of your home's foundation.

UNDERPINNING INSTALLATION

Helical piles are hydraulically screwed into the ground to a depth where the prescribed installation torque is achieved. Once the pile reaches final depth and the design capacity, a bracket is installed to secure the pile to the foundation.

The final step utilizes a series of hydraulic jacks to transfer the weight of your home to the pile system. The jacks are then removed, leaving the structure securely supported on the piles.

You will receive a customized foundation repair plan.

Your home is prepared for the new foundation support system.

**EXCAVATION** 

Helical piles and brackets are selected and spaced at proper intervals to support the load of your home.

INSTALLATION PREPARATION