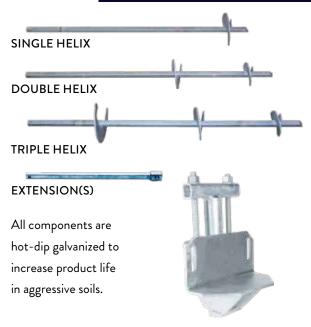

## **COMPONENTS**

**FOUNDATION BRACKET** 

Engineered for dependability and long-term stability, the Chance Helical Piering System features exclusive anchoring techniques, tools, designs, and sizes that make other foundation methods a thing of the past. It provides a smart, cost-effective solution for bulging, bowing, or cracked walls.