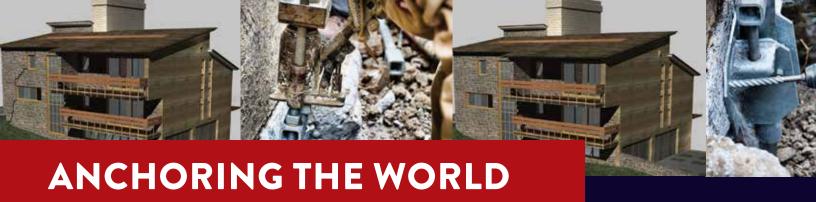

## WHAT YOU CAN EXPECT DURING A FOUNDATION REPAIR

Our certified installer will inspect the condition of your home's foundation.

UNDERPINNING INSTALLATION

Helical piles are hydraulically screwed into the ground to a depth where the prescribed installation torque is achieved. Once the pile reaches final depth and the design capacity, a bracket is installed to secure the pile to the foundation.

The final step utilizes a series of hydraulic jacks to transfer the weight of your home to the pile system. The jacks are then removed, leaving the structure securely supported on the piles.

You will receive a customized foundation repair plan.

Your home is prepared for the new foundation support system.

**EXCAVATION** 

Helical piles and brackets are selected and spaced at proper intervals to support the load of your home.

INSTALLATION PREPARATION