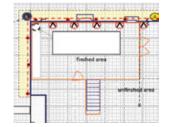

Your home is prepared for the new foundation support system.

**EXCAVATION** 

Helical piles and brackets are selected and spaced at proper intervals to support the load of your home.

INSTALLATION PREPARATION