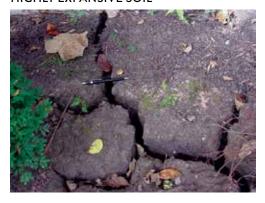

## **EXPANSIVE SOILS & FOUNDATION SETTLEMENT**

### INADEQUATE DRAINAGE

One in every four homes in the United States rest on expansive soils.

Poor drainage is a major factor contributing to expansive soils due to over saturation.

#### HIGHLY EXPANSIVE SOIL

An unstable base for your home's foundation will result when expansive soils contract or shrink when moisture evaporates or drains from the ground.