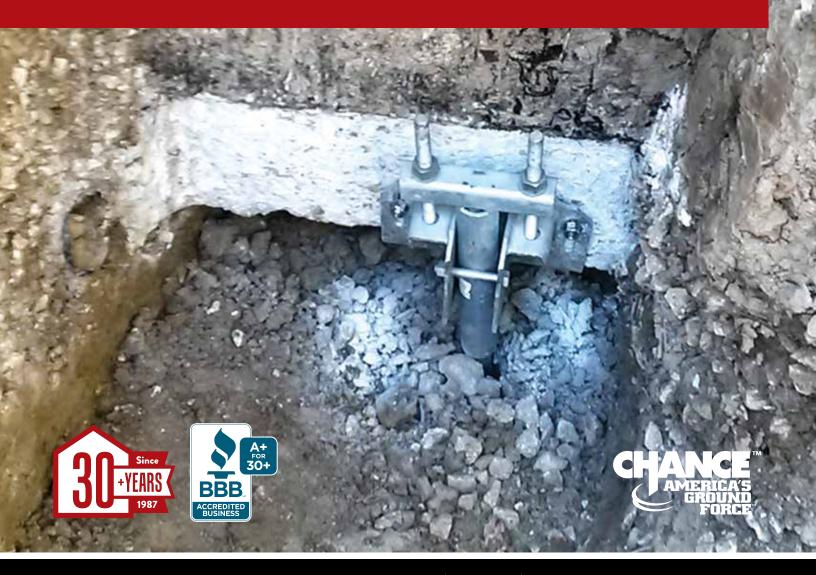

## WHAT YOU CAN EXPECT DURING A FOUNDATION REPAIR

Our certified installer will inspect the condition of your home's foundation.

UNDERPINNING INSTALLATION

Helical piles are hydraulically screwed into the ground to a depth where the prescribed installation torque is achieved. Once the pile reaches final depth and the design capacity, a bracket is installed to secure the pile to the foundation.

The final step utilizes a series of hydraulic jacks to transfer the weight of your home to the pile system. The jacks are then removed, leaving the structure securely supported on the piles.

You will receive a customized foundation repair plan.

Your home is prepared for the new foundation support system.

**EXCAVATION** 

Helical piles and brackets are selected and spaced at proper intervals to support the load of your home.

INSTALLATION PREPARATION

## **COMPONENTS**

**FOUNDATION BRACKET** 

Engineered for dependability and long-term stability, the Chance Helical Piering System features exclusive anchoring techniques, tools, designs, and sizes that make other foundation methods a thing of the past. It provides a smart, cost-effective solution for bulging, bowing, or cracked walls.