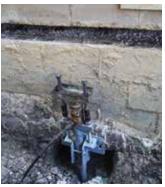

## **COMPONENTS**

**FOUNDATION BRACKET** 

Engineered for dependability and long-term stability, the Chance Helical Piering System features exclusive anchoring techniques, tools, designs, and sizes that make other foundation methods a thing of the past. It provides a smart, cost-effective solution for bulging, bowing, or cracked walls.