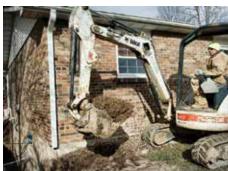

Your home is prepared for the new foundation support system.

**EXCAVATION** 

Helical piles and brackets are selected and spaced at proper intervals to support the load of your home.

INSTALLATION PREPARATION