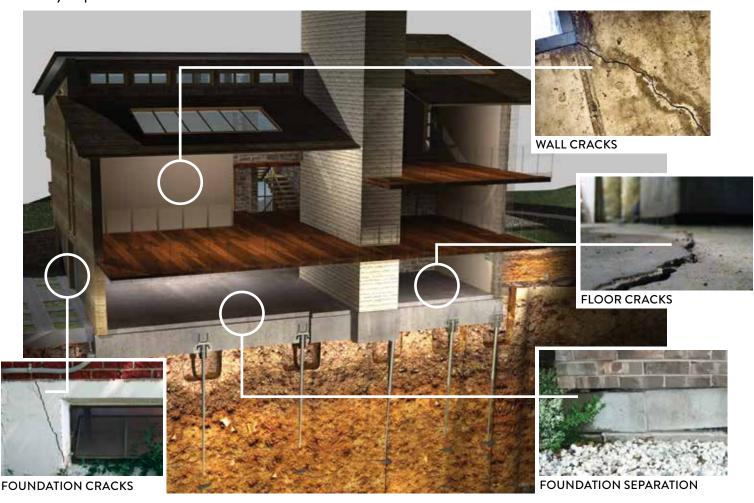

## **EXPANSIVE SOILS & FOUNDATION SETTLEMENT**

### INADEQUATE DRAINAGE

One in every four homes in the United States rest on expansive soils.

Poor drainage is a major factor contributing to expansive soils due to over saturation.

#### HIGHLY EXPANSIVE SOIL

An unstable base for your home's foundation will result when expansive soils contract or shrink when moisture evaporates or drains from the ground.