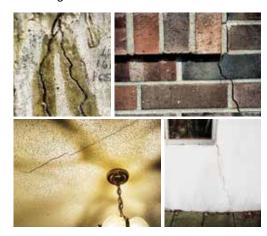

## **WARNING SIGNS**

To recognize a stressed and cracked foundation, look for cracks within:

Basement Walls

Exterior Brick

Foundations

Walls and Ceilings

Retaining Walls

Engineered for dependability and long-term stability, the Chance Helical Wall Anchor System features exclusive anchoring techniques, tools, designs, and sizes that make other foundation methods a thing of the past. It provides a smart, cost-effective solution for bulging, bowing, or cracked walls.