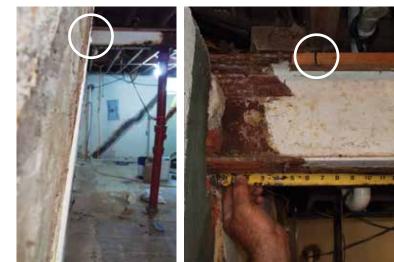

### **HELICAL WALL ANCHOR SYSTEM**

Foundation walls were excavated in order to be straightened back into place.

Full excavation of a wall is not required if only stabilizing the wall.

**BEFORE** 