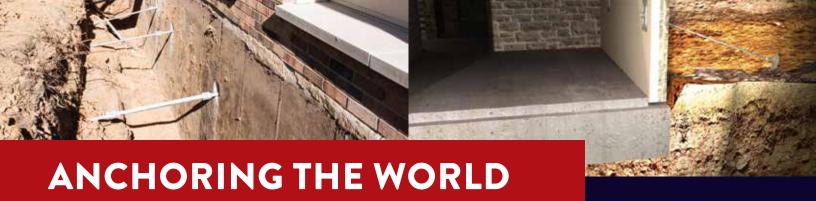

### **HELICAL WALL ANCHOR SYSTEM**

Foundation walls were excavated in order to be straightened back into place.

Full excavation of a wall is not required if only stabilizing the wall.

**BEFORE** 