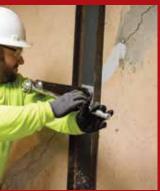

## **INSTALLATION STEPS**

1.

The foundation is prepared for anchor installation by drilling 3" diameter holes at each anchor location.

Prom the inside, extension rods are inserted through the wall where on the outside, a helix is attached. The helical anchor is hydraulically rotated into the soil at downward angle until proper depth and torque is achieved.

After the installation of the anchor, a threaded extension is used to connect the terminating plate or steel c-channel to secure the wall.