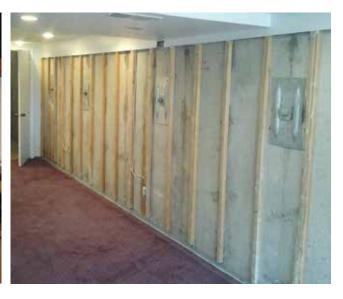

### **HELICAL WALL ANCHOR SYSTEM**

Foundation walls were excavated in order to be straightened back into place.

Full excavation of a wall is not required if only stabilizing the wall.

**BEFORE** 