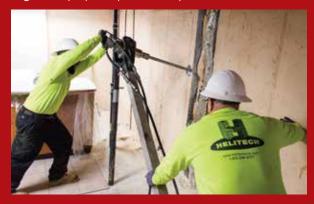

## **INSTALLATION STEPS**

1.

The foundation is prepared for anchor installation by drilling 3" diameter holes at each anchor location.

Prom the inside, extension rods are inserted through the wall where on the outside, a helix is attached. The helical anchor is hydraulically rotated into the soil at downward angle until proper depth and torque is achieved.

After the installation of the anchor, a threaded extension is used to connect the terminating plate or steel c-channel to secure the wall.