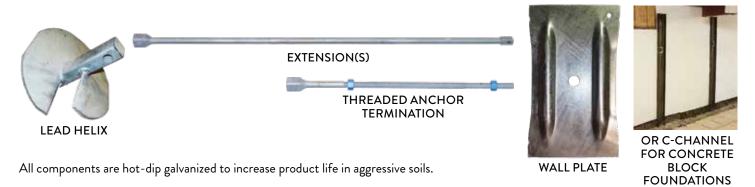

## **INSTALLATION STEPS**

1.

The foundation is prepared for anchor installation by drilling 3" diameter holes at each anchor location.

Prom the inside, extension rods are inserted through the wall where on the outside, a helix is attached. The helical anchor is hydraulically rotated into the soil at downward angle until proper depth and torque is achieved.

After the installation of the anchor, a threaded extension is used to connect the terminating plate or steel c-channel to secure the wall.