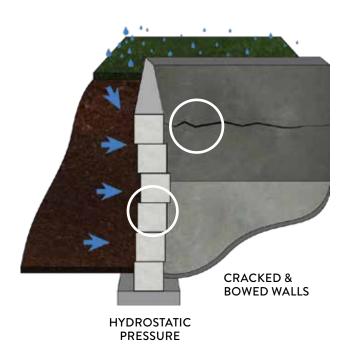

# A SOLUTION THAT MAKES SENSE

Concrete walls become stressed when hydrostatic pressure (soil expansion) exerts tremendous force against basement or crawl space walls. Efforts to straighten bowing walls should be taken as soon as possible. When cracks appear in these walls, the structural integrity is compromised. Foundation damage must be addressed quickly to avoid the expense of wall replacement or the possibility of structural failure.

## **WARNING SIGNS**

To recognize a stressed and cracked foundation, look for cracks within:

Basement Walls

Exterior Brick

Foundations

Walls and Ceilings

Retaining Walls

Engineered for dependability and long-term stability, the Chance Helical Wall Anchor System features exclusive anchoring techniques, tools, designs, and sizes that make other foundation methods a thing of the past. It provides a smart, cost-effective solution for bulging, bowing, or cracked walls.