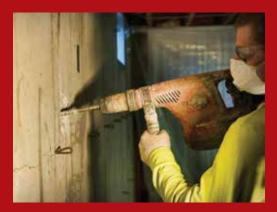

## **INSTALLATION STEPS**

1.

The foundation is prepared for anchor installation by drilling 3" diameter holes at each anchor location.

Prom the inside, extension rods are inserted through the wall where on the outside, a helix is attached. The helical anchor is hydraulically rotated into the soil at downward angle until proper depth and torque is achieved.